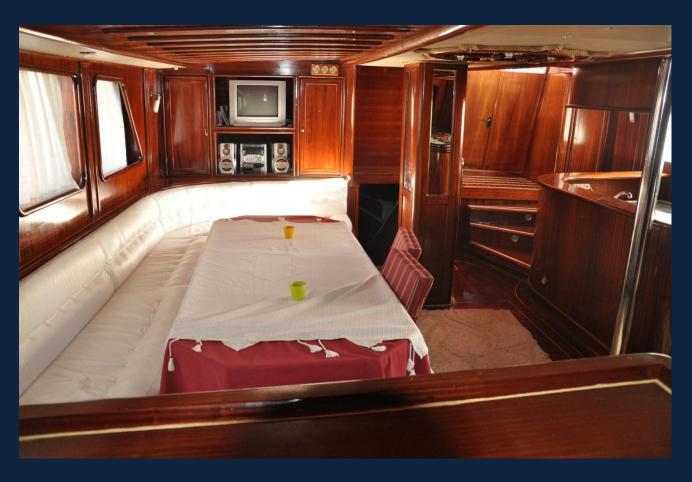

## Accommodation

Max. 12 guests – 4 crew members 1 master, 5 triple cabins with en-suite WC/showers

## **Equipment**

Air-conditioning, Generator
4.00 mt. dinghy with 15 HP outboard
Fridges, deep freezer, ice maker
TV/DVD/VCD player, stereo music system
Wind surf, Canoe, Snorkeling and fishing gear