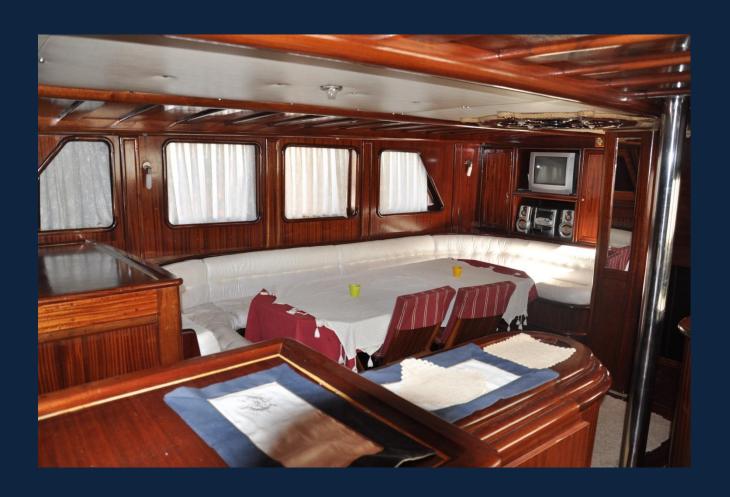

## Accommodation

Max. 12 guests – 4 crew members 1 master, 5 triple cabins with en-suite WC/showers

## **Equipment**

Air-conditioning, Generator
4.00 mt. dinghy with 15 HP outboard
Fridges, deep freezer, ice maker
TV/DVD/VCD player, stereo music system
Wind surf, Canoe, Snorkeling and fishing gear