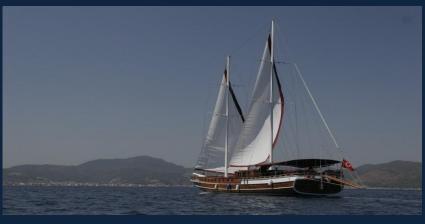

## **Technical Details**

Engine(s): 2 x 360 HP IVECO

Maximum Speed: 13 knots
Cruising Speed: 11 knots
Fuel Tank Capacity: 3.000 lt.
Water Tank Capacity: 12.000 lt.

Built in: 2006 ~ Length: 32.00 mt. ~ Beam: 7.70 mt.