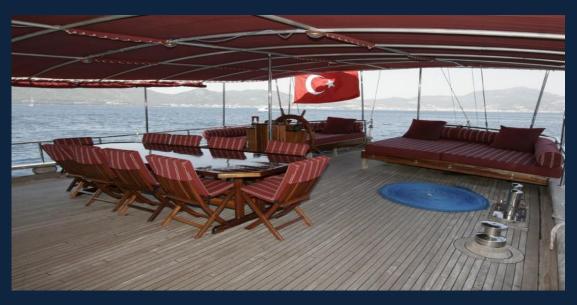

## **Equipment**

Air-conditioning, Generator
4.00 mt. dinghy with 15 HP outboard
Fridges, deep freezer, ice maker
TV/DVD/VCD player, stereo music system
Wind surf, Canoe, Snorkeling and fishing gear