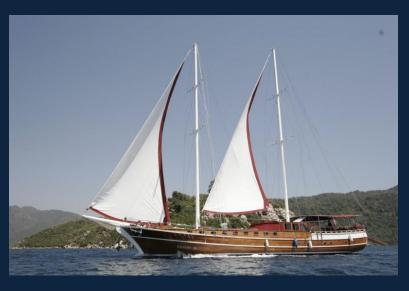

## **Technical Details**

Engine(s): 2 x 360 HP IVECO

Maximum Speed: 13 knots
Cruising Speed: 11 knots
Fuel Tank Capacity: 3.000 lt.
Water Tank Capacity: 12.000 lt.

Built in: 2006 ~ Length: 32.00 mt. ~ Beam: 7.70 mt.