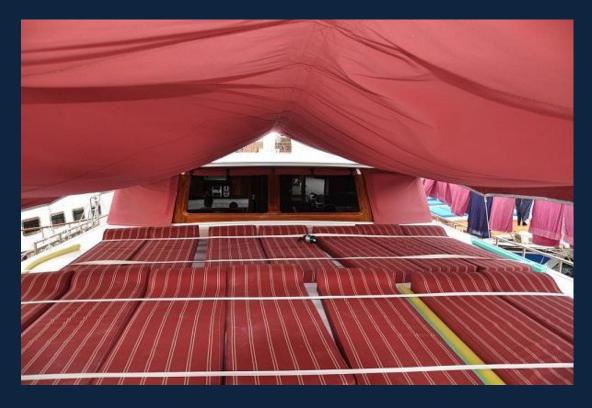

## Accommodation

Max. 12 guests – 4 crew members 1 master, 5 triple cabins with en-suite WC/showers

## **Equipment**

Air-conditioning, Generator
4.00 mt. dinghy with 15 HP outboard
Fridges, deep freezer, ice maker
TV/DVD/VCD player, stereo music system
Wind surf, Canoe, Snorkeling and fishing gear