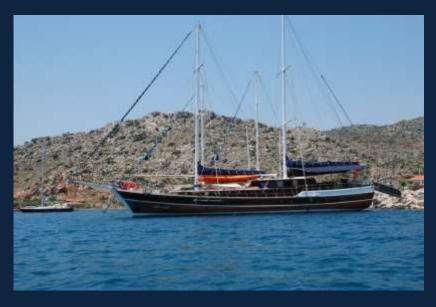

## **Technical Details**

Engine(s): 2 x 450 HP
Maximum Speed: 14 knots
Cruising Speed: 12 knots
Fuel Tank Capacity: 3.000 lt.
Water Tank Capacity: 8.000 lt.

Built in: 2006 ~ Length: 30.00 mt. ~ Beam: 7.50 mt.