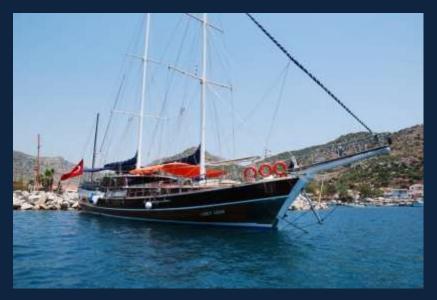

## **Technical Details**

Engine(s): 2 x 450 HP
Maximum Speed: 14 knots
Cruising Speed: 12 knots
Fuel Tank Capacity: 3.000 lt.
Water Tank Capacity: 8.000 lt.

Built in: 2006 ~ Length: 30.00 mt. ~ Beam: 7.50 mt.