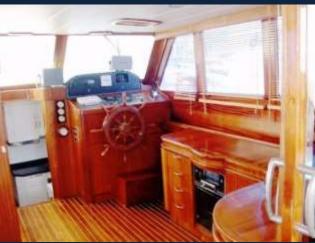

## **Technical Details**

Jet-ski (optional)

Engine(s): 500 HP MAN
Maximum Speed: 10 knots
Cruising Speed: 7 knots
Fuel Tank Capacity: 2.000 lt.
Water Tank Capacity: 5.000 lt.

Built in: 1998/2012 ~ Length: 23.00 mt. ~ Beam: 6.10 mt.