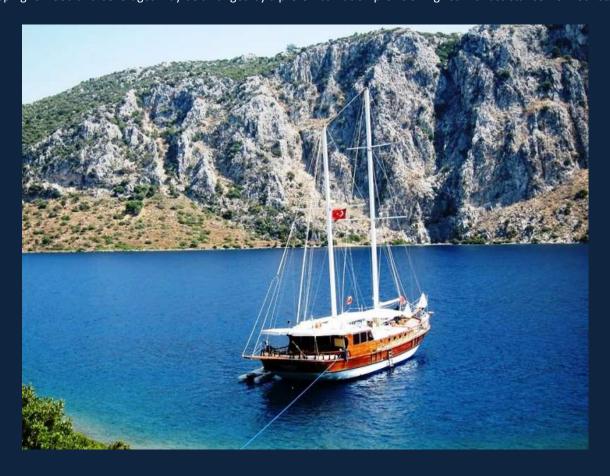

## **Technical Details**

Jet-ski (optional)

Engine(s): 500 HP MAN
Maximum Speed: 10 knots
Cruising Speed: 7 knots
Fuel Tank Capacity: 2.000 lt.
Water Tank Capacity: 5.000 lt.

Built in: 1998/2012 ~ Length: 23.00 mt. ~ Beam: 6.10 mt.