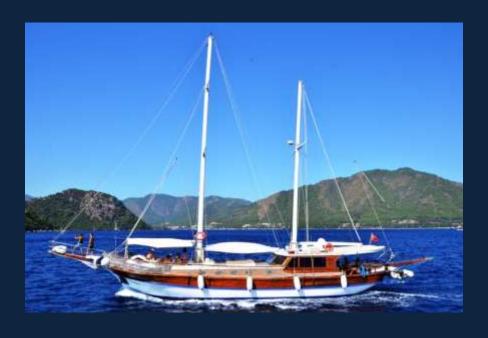

## **Technical Details**

Jet-ski (optional)

Engine(s): 500 HP MAN
Maximum Speed: 10 knots
Cruising Speed: 7 knots
Fuel Tank Capacity: 2.000 lt.
Water Tank Capacity: 5.000 lt.

Built in: 1998/2012 ~ Length: 23.00 mt. ~ Beam: 6.10 mt.