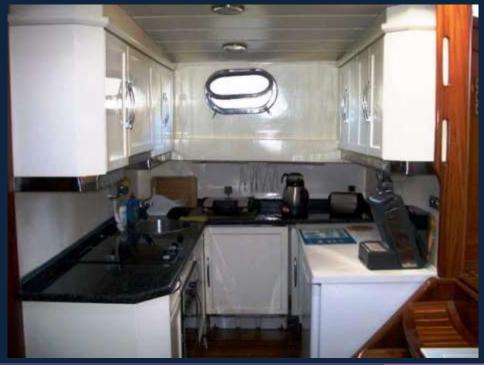

## **Equipment**

Air-conditioning, Generator (16 KWA ONAN)
Dinghy with 9.9 HP outboard
Fridges, deep freezer, ice maker
TV, DVD, stereo music system in saloon
Canoe, Snorkeling and fishing gear