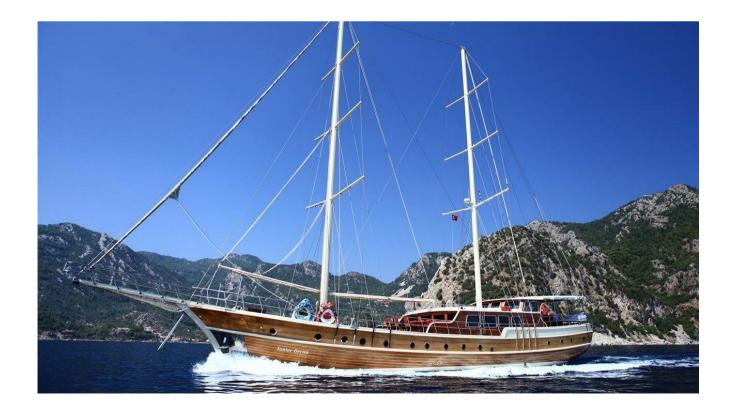

s – 4 crew members 8 double cabins with en-suite WC/showers

### **Technical Details**

Engine(s):2 x 440 HP MANMaximum Speed:14 knotsCruising Speed:10 knotsFuel Tank Capacity:4.000 lt.Water Tank Capacity:8.000 lt.

### Equipment

Generator, Air-conditioning Dinghy with 30 HP outboard engine Fridges, ice maker, water maker, deep freezer Internet, TV/DVD player, stereo music system Water ski, Wind surf, Canoe, Ringo, Snorkeling and fishing gear



Built in: 2007/2013 ~ Length: 32.00 mt. ~ Beam: 7.80 mt

# INCLUDED:Crew, diesel, harbour and port taxes in Turkey, transitlog, linen and towelsEXCLUDED:Food, drinks, private marina fees, Harbour fees and ports taxes in Greece

\*\* Shopping for food and beverages is arranged by a pre-embarkation provisioning list with assistance from our staff.