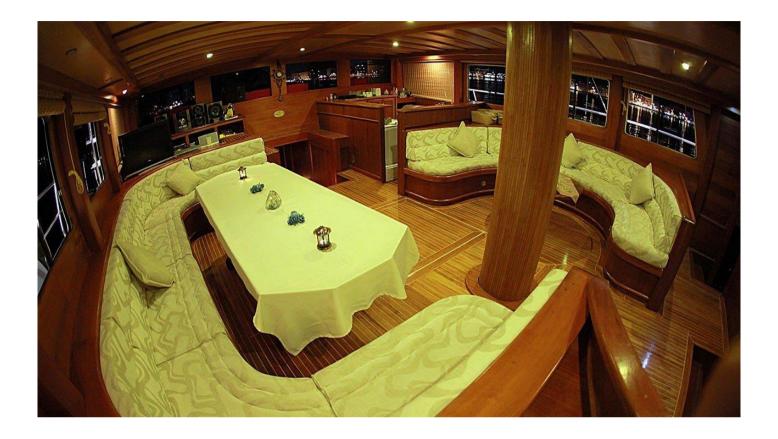

#### Accommodation

Max. 16 guests – 4 crew members 8 double cabins with en-suite WC/showers

### Equipment

Generator, Air-conditioning Dinghy with 30 HP outboard engine Fridges, ice maker, water maker, deep freezer Internet, TV/DVD player, stereo music system Water ski, Wind surf, Canoe, Ringo, Snorkeling and fishing gear