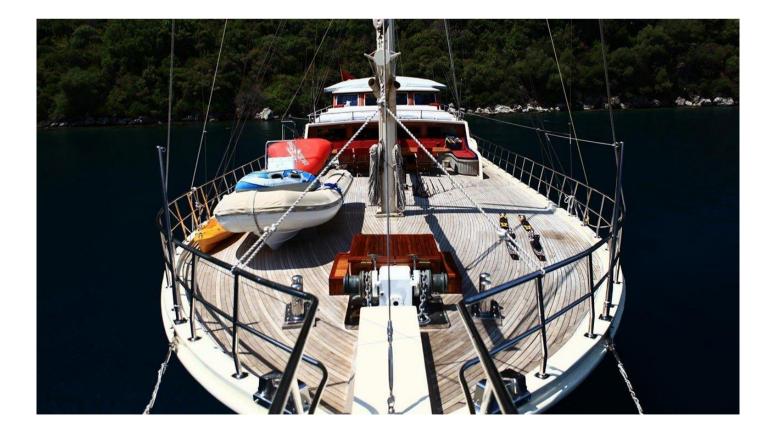

### Equipment

Generator, Air-conditioning Dinghy with 30 HP outboard engine Fridges, ice maker, water maker, deep freezer Internet, TV/DVD player, stereo music system Water ski, Wind surf, Canoe, Ringo, Snorkeling and fishing gear