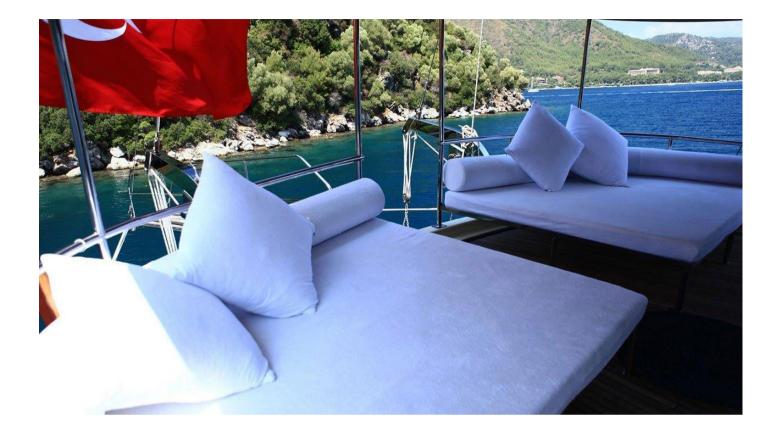

#### Accommodation

Max. 16 guests – 4 crew members 8 double cabins with en-suite WC/showers

### Equipment

Generator, Air-conditioning Dinghy with 30 HP outboard engine Fridges, ice maker, water maker, deep freezer Internet, TV/DVD player, stereo music system Water ski, Wind surf, Canoe, Ringo, Snorkeling and fishing gear