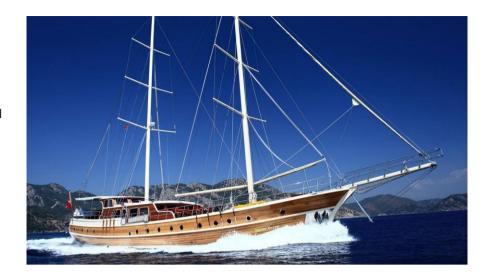

#### Accommodation

Max. 16 guests – 4 crew members 8 double cabins with en-suite WC/showers

### **Technical Details**

Engine(s):2 x 440 HP MANMaximum Speed:14 knotsCruising Speed:10 knotsFuel Tank Capacity:4.000 lt.Water Tank Capacity:8.000 lt.

### Equipment

Generator, Air-conditioning Dinghy with 30 HP outboard engine Fridges, ice maker, water maker, deep freezer Internet, TV/DVD player, stereo music system Water ski, Wind surf, Canoe, Ringo, Snorkeling and fishing gear



Built in: 2007/2013 ~ Length: 32.00 mt. ~ Beam: 7.80 mt

# INCLUDED:Crew, diesel, harbour and port taxes in Turkey, transitlog, linen and towelsEXCLUDED:Food, drinks, private marina fees, Harbour fees and ports taxes in Greece

\*\* Shopping for food and beverages is arranged by a pre-embarkation provisioning list with assistance from our staff.