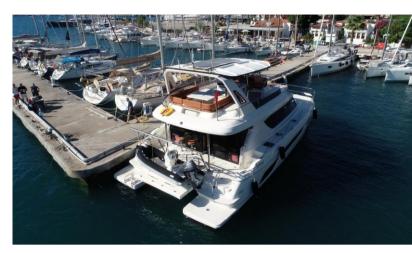

2016 ~ Length: 16.00 mt. ~ Beam: 7.75 mt. ~ Draft: 1.32 mt.

**Navigational Equipment:** Raymarine e12 navigational system, VHF radio equipment, compass, handheld compass, steering compass, GPS, depth sounder, outside steering position, rudder angle indicator, sea charts, plotter, navigation tools, binoculars, barometer, charts, pilot guide, VHF, position lights