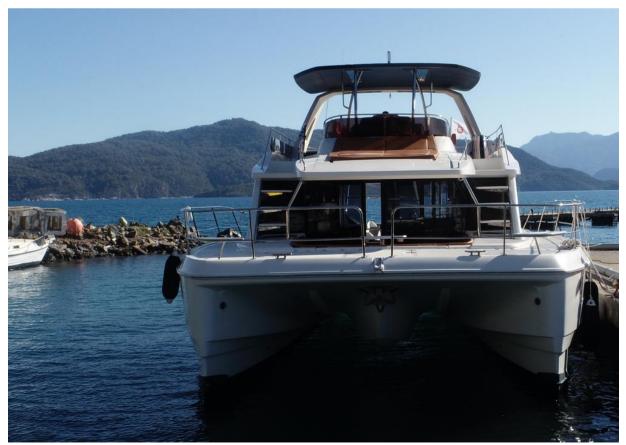

2016 ~ Length: 16.00 mt. ~ Beam: 7.75 mt. ~ Draft: 1.32 mt.

**Navigational Equipment:** Raymarine e12 navigational system, VHF radio equipment, compass, handheld compass, steering compass, GPS, depth sounder, outside steering position, rudder angle indicator, sea charts, plotter, navigation tools, binoculars, barometer, charts, pilot guide, VHF, position lights