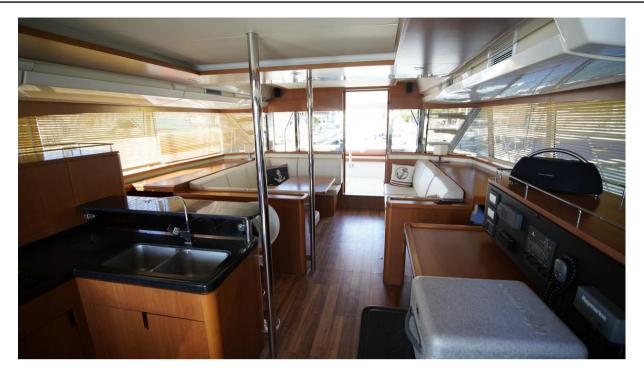

#### Accommodation:

Max. 6 guests in 3 en-suite dbl cabins Crew to accommodate in the 4<sup>th</sup> en-suite cabin (twin)

Fully equipped galley with electric refrigarator and freezer, hot & cold water, electric BBQ grill on flybridge, Snorkels & fins

CD Player with cockpit speakers, wireless connectivity

2016

2016

2016