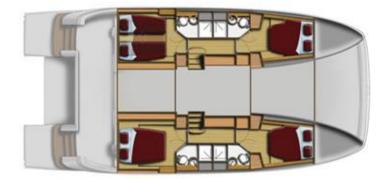

#### Accommodation:

Max. 6 guests in 3 en-suite dbl cabins Crew to accommodate in the 4<sup>th</sup> en-suite cabin (twin)