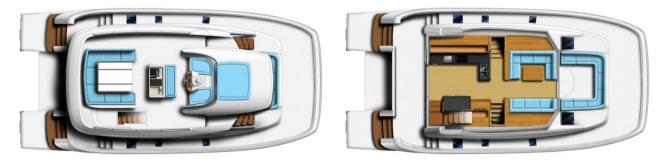

#### Accommodation:

Max. 6 guests in 3 en-suite dbl cabins Crew to accommodate in the 4<sup>th</sup> en-suite cabin (twin)