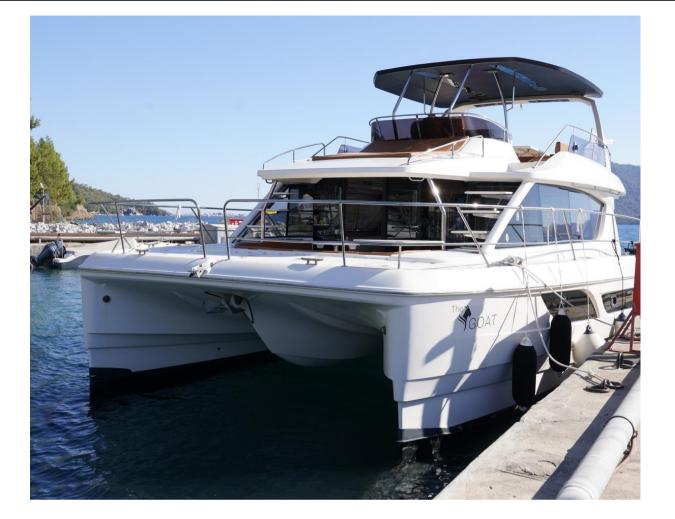

2016 ~ Length: 16.00 mt. ~ Beam: 7.75 mt. ~ Draft: 1.32 mt.

**Navigational Equipment:** Raymarine e12 navigational system, VHF radio equipment, compass, handheld compass, steering compass, GPS, depth sounder, outside steering position, rudder angle indicator, sea charts, plotter, navigation tools, binoculars, barometer, charts, pilot guide, VHF, position lights