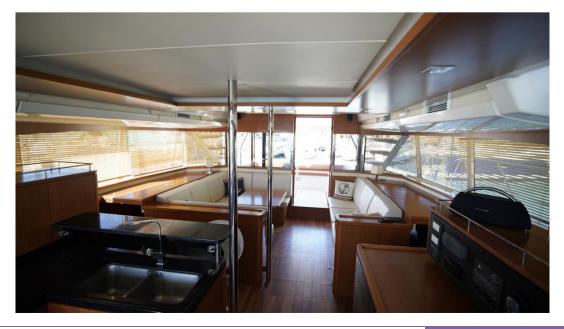

#### Accommodation:

Max. 6 guests in 3 en-suite dbl cabins Crew to accommodate in the 4<sup>th</sup> en-suite cabin (twin)

Fully equipped galley with electric refrigarator and freezer, hot & cold water, electric BBQ grill on flybridge, Snorkels & fins

CD Player with cockpit speakers, wireless connectivity

2016

2016

2016