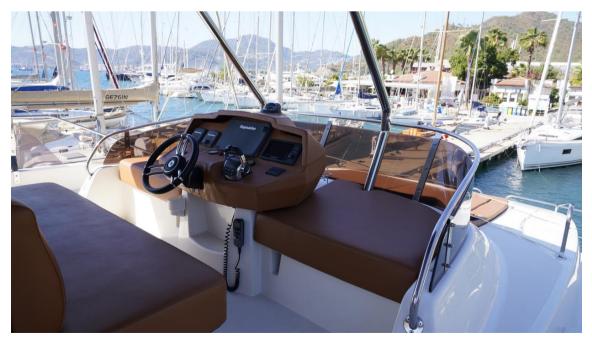

2016 ~ Length: 16.00 mt. ~ Beam: 7.75 mt. ~ Draft: 1.32 mt.

**Navigational Equipment:** Raymarine e12 navigational system, VHF radio equipment, compass, handheld compass, steering compass, GPS, depth sounder, outside steering position, rudder angle indicator, sea charts, plotter, navigation tools, binoculars, barometer, charts, pilot guide, VHF, position lights