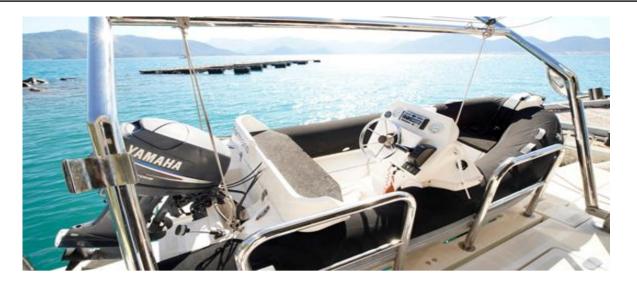

#### **Equipment:**

Dinghy with 20HP outboard, electric anchor windlass, spare anchor, boat hook, fenders, mooring line, boarding ladder, Deck shower, guardrail, Electric bilge pump, manual bilge pump, electric heads Bathing platform, swim ladder & deck shower