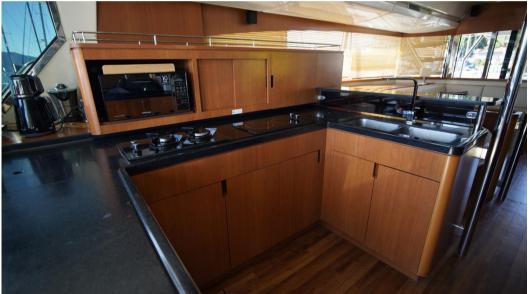

Fully equipped galley with electric refrigarator and freezer, hot & cold water, electric BBQ grill on flybridge, Snorkels & fins

CD Player with cockpit speakers, wireless connectivity

2016

2016

2016